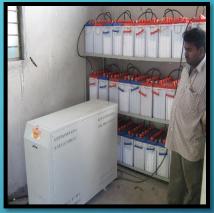

#### Standby Provisions –

- In case of any major breakdown (unit or battery) we keep sufficient inventory level, which can be used as
- a standby arrangement.