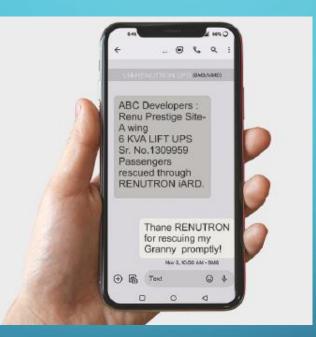

# SMS ALERTS THROUGH GSM MODEM

- For comprehensive and smart online of lift status, to the concerned authorities of society, building maintenance technician and Midas customer care.
- Sample message :Battery get's drained, PI do recharge them to avoid uninterrupted service.